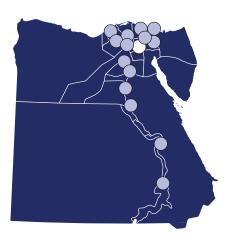

### Workforce Egypt Locations

Ministry of Education and Technical Education (MoETE) Governorate Offices Serviced by MTC:

Alexandria Assiut Aswan Beheira Beni Suef Damietta Fayoum Gharbiya Ismailia Luxor Menoufia Minya Port Said Red Sea Sharquia